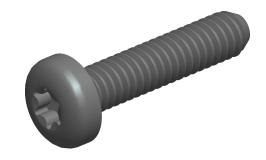

## NOTES:

1. HEAD TYPE: Pan Head 2. MATERIAL: Carbon Steel

3. FINISH: Zinc Plated

4. STANDARD: Meets/Exceeds ANSI/ASME B18.6.11

5. PACKAGE QTY: 100

SCALE 1:1

Machine Screw, Torx Pan Head

5.17

5JB13

COMPONENT

Mach Screw, Torx, Pan, 8-32 x 3/4 L, PK100

INCH
SHEET

1 of 1