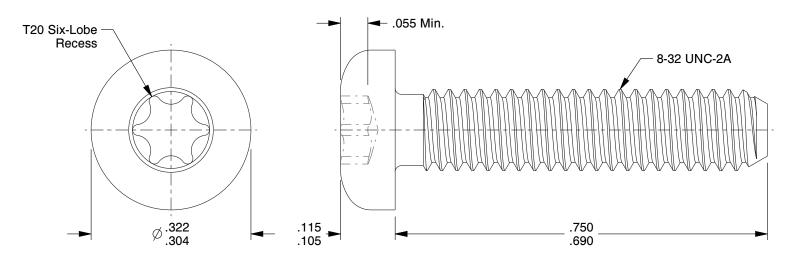

## NOTES:

1. HEAD TYPE: Pan Head 2. MATERIAL: Carbon Steel

3. FINISH: Zinc Plated

4. STANDARD: Meets/Exceeds ANSI/ASME B18.6.11

5. PACKAGE QTY: 100

SCALE 1:1

Machine Screw, Torx Pan Head

5.17

5JB13

COMPONENT

Mach Screw, Torx, Pan, 8-32 x 3/4 L, PK100

INCH
SHEET

1 of 1