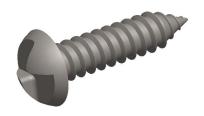

## **NOTES:**

1. HEAD TYPE : Round 2. DRIVE TYPE : One-Way

3. MATERIAL : 18-8 Stainless Steel

4. FINISH: Plain

5. MEETS/EXCEEDS: ANSI/ASME B18.6.4

100 Grainger Parkway, Lake Forest, Illinois 60045-5201 1-(800) GRAINGER, 1-(800) 472-4643, (847) 535-1000 www.grainger.com This file and any associated information and specifications are provided for reference and evaluation purposes only, and is subject to change without notice. Grainger makes no representations, warranties or guarantees as to the appropriateness, accuracy, completeness, or suitability for any purpose, of the file, information or specifications. You are solely responsible for the use of the file, information or specifications.