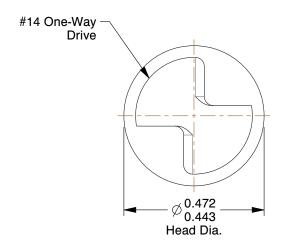

## **NOTES:**

1. HEAD TYPE : Round 2. DRIVE TYPE : One-Way

3. MATERIAL : 18-8 Stainless Steel

4. FINISH: Plain

5. MEETS/EXCEEDS: ANSI/ASME B18.6.4

100 Grainger Parkway, Lake Forest, Illinois 60045-5201 1-(800) GRAINGER, 1-(800) 472-4643, (847) 535-1000 www.grainger.com This file and any associated information and specifications are provided for reference and evaluation purposes only, and is subject to change without notice. Grainger makes no representations, warranties or guarantees as to the appropriateness, accuracy, completeness, or suitability for any purpose, of the file, information or specifications. You are solely responsible for the use of the file, information or specifications.