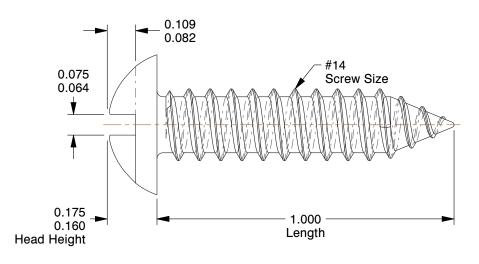

## **NOTES:**

1. HEAD TYPE : Round 2. DRIVE TYPE : One-Way

3. MATERIAL : 18-8 Stainless Steel

4. FINISH: Plain

5. MEETS/EXCEEDS: ANSI/ASME B18.6.4

100 Grainger Parkway, Lake Forest, Illinois 60045-5201 1-(800) GRAINGER, 1-(800) 472-4643, (847) 535-1000 www.grainger.com This file and any associated information and specifications are provided for reference and evaluation purposes only, and is subject to change without notice. Grainger makes no representations, warranties or guarantees as to the appropriateness, accuracy, completeness, or suitability for any purpose, of the file, information or specifications. You are solely responsible for the use of the file, information or specifications.

3.09

COMPONENT

Tamper Resistant Screw

5JA56

Tamper Screw, Round, #14, 1 In L, PK25

SHEET

UNIT

INCH