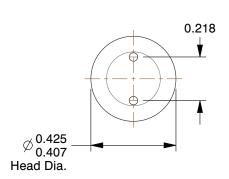

## **NOTES:**

1. HEAD TYPE : Pan 2. DRIVE TYPE : Spanner

3. MATERIAL: 18-8 Stainless Steel

4. FINISH: Plain

5. MEETS/EXCEEDS: ANSI/ASME B18.6.4

100 Grainger Parkway, Lake Forest, Illinois 60045-5201 1-(800) GRAINGER, 1-(800) 472-4643, (847) 535-1000 www.grainger.com This file and any associated information and specifications are provided for reference and evaluation purposes only, and is subject to change without notice. Grainger makes no representations, warranties or guarantees as to the appropriateness, accuracy, completeness, or suitability for any purpose, of the file, information or specifications.

SCALE

2.09

COMPONENT

**Tamper Resistant Screw** 

5JA24

Tamper Screw, Pan, #12, 2 In L, PK25

SHEET 1 of 1

UNIT