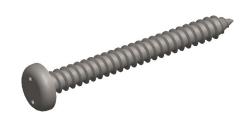

## **NOTES:**

1. HEAD TYPE : Pan 2. DRIVE TYPE : Spanner

3. MATERIAL: 18-8 Stainless Steel

4. FINISH: Plain

5. MEETS/EXCEEDS: ANSI/ASME B18.6.4

100 Grainger Parkway, Lake Forest, Illinois 60045-5201 1-(800) GRAINGER, 1-(800) 472-4643, (847) 535-1000 www.grainger.com This file and any associated information and specifications are provided for reference and evaluation purposes only, and is subject to change without notice. Grainger makes no representations, warranties or guarantees as to the appropriateness, accuracy, completeness, or suitability for any purpose, of the file, information or specifications.

SCALE

2.09

COMPONENT

**Tamper Resistant Screw** 

5JA24

Tamper Screw, Pan, #12, 2 In L, PK25

SHEET 1 of 1

UNIT