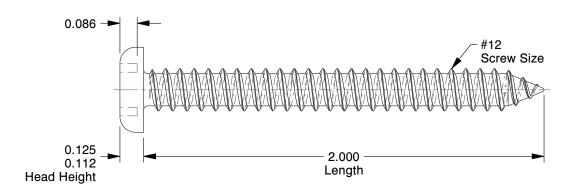

## **NOTES:**

1. HEAD TYPE : Pan 2. DRIVE TYPE : Spanner

3. MATERIAL: 18-8 Stainless Steel

4. FINISH: Plain

5. MEETS/EXCEEDS: ANSI/ASME B18.6.4

100 Grainger Parkway, Lake Forest, Illinois 60045-5201 1-(800) GRAINGER, 1-(800) 472-4643, (847) 535-1000 www.grainger.com This file and any associated information and specifications are provided for reference and evaluation purposes only, and is subject to change without notice. Grainger makes no representations, warranties or guarantees as to the appropriateness, accuracy, completeness, or suitability for any purpose, of the file, information or specifications.

SCALE

2.09

COMPONENT

**Tamper Resistant Screw** 

5JA24

Tamper Screw, Pan, #12, 2 In L, PK25

SHEET 1 of 1

UNIT