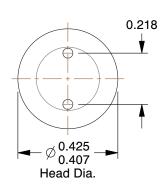

## **NOTES:**

1. HEAD TYPE : Pan 2. DRIVE TYPE : Spanner

3. MATERIAL: 18-8 Stainless Steel

4. FINISH: Plain

5. MEETS/EXCEEDS: ANSI/ASME B18.6.4

100 Grainger Parkway, Lake Forest, Illinois 60045-5201 1-(800) GRAINGER, 1-(800) 472-4643, (847) 535-1000 www.grainger.com This file and any associated information and specifications are provided for reference and evaluation purposes only, and is subject to change without notice. Grainger makes no representations, warranties or guarantees as to the appropriateness, accuracy, completeness, or suitability for any purpose, of the file, information or specifications. You are solely responsible for the use of the file, information or specifications.

2.45

COMPONENT

**Tamper Resistant Screw** 

5JA23

Tamper Screw, Pan, #12, 1 1/2 L, PK25

SHEET

UNIT

INCH