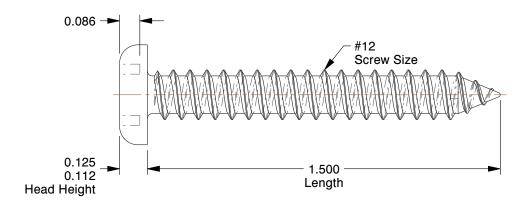

## **NOTES:**

1. HEAD TYPE : Pan 2. DRIVE TYPE : Spanner

3. MATERIAL: 18-8 Stainless Steel

4. FINISH: Plain

5. MEETS/EXCEEDS: ANSI/ASME B18.6.4

100 Grainger Parkway, Lake Forest, Illinois 60045-5201 1-(800) GRAINGER, 1-(800) 472-4643, (847) 535-1000 www.grainger.com This file and any associated information and specifications are provided for reference and evaluation purposes only, and is subject to change without notice. Grainger makes no representations, warranties or guarantees as to the appropriateness, accuracy, completeness, or suitability for any purpose, of the file, information or specifications. You are solely responsible for the use of the file, information or specifications.

2.45

COMPONENT

**Tamper Resistant Screw** 

5JA23

Tamper Screw, Pan, #12, 1 1/2 L, PK25

SHEET

UNIT

INCH