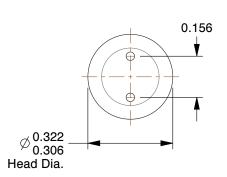

## **NOTES:**

1. HEAD TYPE : Pan 2. DRIVE TYPE : Spanner

3. MATERIAL : 18-8 Stainless Steel

4. FINISH: Plain

5. MEETS/EXCEEDS: ANSI/ASME B18.6.4

100 Grainger Parkway, Lake Forest, Illinois 60045-5201 1-(800) GRAINGER, 1-(800) 472-4643, (847) 535-1000 www.grainger.com This file and any associated information and specifications are provided for reference and evaluation purposes only, and is subject to change without notice. Grainger makes no representations, warranties or guarantees as to the appropriateness, accuracy, completeness, or suitability for any purpose, of the file, information or specifications.

SCALE

2.75

COMPONENT

**Tamper Resistant Screw** 

5JA13

Tamper Screw, #8, 1 1/2 In L, PK25

INCH

UNIT