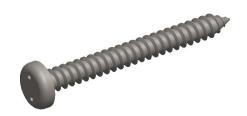

## **NOTES:**

1. HEAD TYPE : Pan 2. DRIVE TYPE : Spanner

3. MATERIAL : 18-8 Stainless Steel

4. FINISH: Plain

5. MEETS/EXCEEDS: ANSI/ASME B18.6.4

100 Grainger Parkway, Lake Forest, Illinois 60045-5201 1-(800) GRAINGER, 1-(800) 472-4643, (847) 535-1000 www.grainger.com This file and any associated information and specifications are provided for reference and evaluation purposes only, and is subject to change without notice. Grainger makes no representations, warranties or guarantees as to the appropriateness, accuracy, completeness, or suitability for any purpose, of the file, information or specifications.

SCALE

2.75

COMPONENT

**Tamper Resistant Screw** 

5JA13

Tamper Screw, #8, 1 1/2 In L, PK25

INCH

UNIT