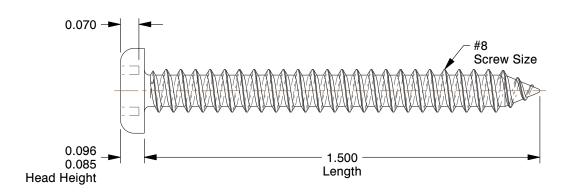

## **NOTES:**

1. HEAD TYPE : Pan 2. DRIVE TYPE : Spanner

3. MATERIAL : 18-8 Stainless Steel

4. FINISH: Plain

5. MEETS/EXCEEDS: ANSI/ASME B18.6.4

100 Grainger Parkway, Lake Forest, Illinois 60045-5201 1-(800) GRAINGER, 1-(800) 472-4643, (847) 535-1000 www.grainger.com This file and any associated information and specifications are provided for reference and evaluation purposes only, and is subject to change without notice. Grainger makes no representations, warranties or guarantees as to the appropriateness, accuracy, completeness, or suitability for any purpose, of the file, information or specifications.

SCALE

2.75

COMPONENT

**Tamper Resistant Screw** 

5JA13

Tamper Screw, #8, 1 1/2 In L, PK25

INCH

UNIT