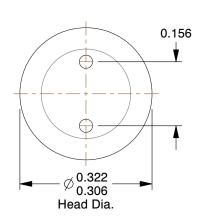

## **NOTES:**

1. HEAD TYPE : Pan 2. DRIVE TYPE : Spanner

3. MATERIAL: 18-8 Stainless Steel

4. FINISH: Plain

5. MEETS/EXCEEDS: ANSI/ASME B18.6.4

100 Grainger Parkway, Lake Forest, Illinois 60045-5201 1-(800) GRAINGER, 1-(800) 472-4643, (847) 535-1000 www.grainger.com This file and any associated information and specifications are provided for reference and evaluation purposes only, and is subject to change without notice. Grainger makes no representations, warranties or guarantees as to the appropriateness, accuracy, completeness, or suitability for any purpose, of the file, information or specifications. You are solely responsible for the use of the file, information or specifications.