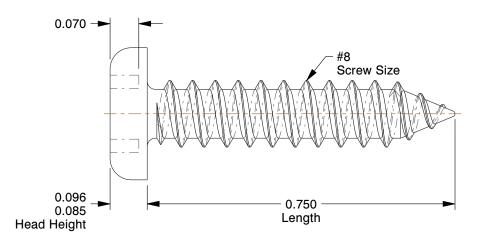

## **NOTES:**

1. HEAD TYPE : Pan 2. DRIVE TYPE : Spanner

3. MATERIAL: 18-8 Stainless Steel

4. FINISH: Plain

5. MEETS/EXCEEDS: ANSI/ASME B18.6.4

100 Grainger Parkway, Lake Forest, Illinois 60045-5201 1-(800) GRAINGER, 1-(800) 472-4643, (847) 535-1000 www.grainger.com This file and any associated information and specifications are provided for reference and evaluation purposes only, and is subject to change without notice. Grainger makes no representations, warranties or guarantees as to the appropriateness, accuracy, completeness, or suitability for any purpose, of the file, information or specifications. You are solely responsible for the use of the file, information or specifications.

4.27

COMPONENT

**Tamper Resistant Screw** 

5JA11

Tamper Screw, Pan, #8, 3/4 In L, PK25

SHEET 1 of 1

UNIT

INCH