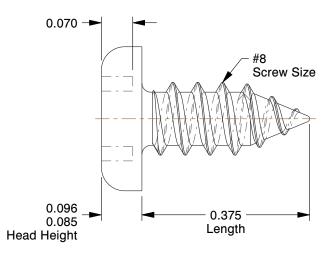

## NOTES:

1. HEAD TYPE : Pan 2. DRIVE TYPE : Spanner

3. MATERIAL: 18-8 Stainless Steel

4. FINISH: Plain

5. MEETS/EXCEEDS: ANSI/ASME B18.6.4

100 Grainger Parkway, Lake Forest, Illinois 60045-5201 1-(800) GRAINGER, 1-(800) 472-4643, (847) 535-1000 www.grainger.com This file and any associated information and specifications are provided for reference and evaluation purposes only, and is subject to change without notice. Grainger makes no representations, warranties or guarantees as to the appropriateness, accuracy, completeness, or suitability for any purpose, of the file, information or specifications. You are solely responsible for the use of the file, information or specifications.

4.66

COMPONENT

Tamper Resistant Screw

5HY98

Tamper Screw, Pan, #8, 3/8 In L, PK25

SHEET

UNIT

INCH