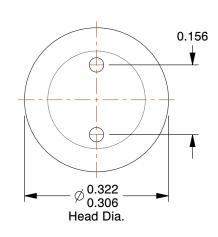

## NOTES:

1. HEAD TYPE : Pan 2. DRIVE TYPE : Spanner

3. MATERIAL: 18-8 Stainless Steel

4. FINISH: Plain

5. MEETS/EXCEEDS: ANSI/ASME B18.6.4

100 Grainger Parkway, Lake Forest, Illinois 60045-5201 1-(800) GRAINGER, 1-(800) 472-4643, (847) 535-1000 www.grainger.com This file and any associated information and specifications are provided for reference and evaluation purposes only, and is subject to change without notice. Grainger makes no representations, warranties or guarantees as to the appropriateness, accuracy, completeness, or suitability for any purpose, of the file, information or specifications. You are solely responsible for the use of the file, information or specifications.

4.66

COMPONENT

Tamper Resistant Screw

5HY98

Tamper Screw, Pan, #8, 3/8 In L, PK25

SHEET

UNIT

INCH