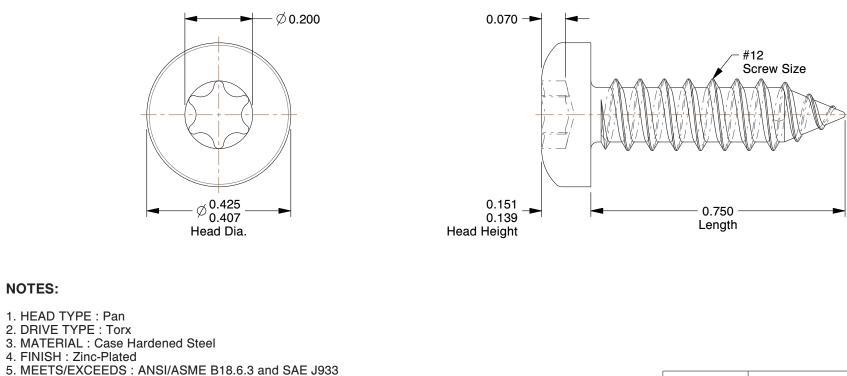

NOTES:

|  |                                                                                                              |                                                                                                                                                                                                                                                                                                                                       |                                                                                                                                                                                                                    |      | COMPONENT      | Tapping Sheet Metal Screw |        |  |
|--|--------------------------------------------------------------------------------------------------------------|---------------------------------------------------------------------------------------------------------------------------------------------------------------------------------------------------------------------------------------------------------------------------------------------------------------------------------------|--------------------------------------------------------------------------------------------------------------------------------------------------------------------------------------------------------------------|------|----------------|---------------------------|--------|--|
|  | <b>GRAINGER</b>                                                                                              | This file and any associated information and specifications are provided for reference and evaluation purposes only.                                                                                                                                                                                                                  | This drawing is the property of<br>GRAINGER. It contains confidential,<br>proprietary information that is<br>GRAINGER property. Do not disclose<br>to or duplicate for others except<br>as authorized by GRAINGER. |      | 5HY88          |                           | UNIT   |  |
|  |                                                                                                              | and is subject to change without notice. Grainger makes<br>no representations, warranties or guarantees as to the<br>appropriateness, accuracy, completeness, or suitability<br>for any purpose, of the file, information or specifications.<br>You are solely responsible for the use of the file,<br>information or specifications. |                                                                                                                                                                                                                    |      |                |                           | INCH   |  |
|  | 100 Grainger Parkway, Lake Forest, Illinois 60045-5201<br>1-(800) GRAINGER, 1-(800) 472-4643, (847) 535-1000 |                                                                                                                                                                                                                                                                                                                                       |                                                                                                                                                                                                                    |      |                |                           | SHEET  |  |
|  | /ww.grainger.com                                                                                             |                                                                                                                                                                                                                                                                                                                                       | SCALE                                                                                                                                                                                                              | 3.53 | Metal Screw, I | Pan, #12, 3/4 In L, PK50  | 1 of 1 |  |