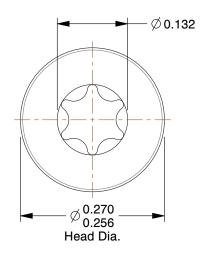

## NOTES:

1. HEAD TYPE : Pan 2. DRIVE TYPE : Torx

3. MATERIAL: Case Hardened Steel

4. FINISH: Zinc-Plated

5. MEETS/EXCEEDS: ANSI/ASME B18.6.3 and SAE J933

100 Grainger Parkway, Lake Forest, Illinois 60045-5201 1-(800) GRAINGER, 1-(800) 472-4643, (847) 535-1000 www.grainger.com This file and any associated information and specifications are provided for reference and evaluation purposes only, and is subject to change without notice. Grainger makes no representations, warranties or guarantees as to the appropriateness, accuracy, completeness, or suitability for any purpose, of the file, information or specifications.

**SCALE** 

5.56

COMPONENT

Tapping Sheet Metal Screw

5HY67

Metal Screw, Pan, #6, 1/2 In L, PK100

SHEET 1 of 1

UNIT