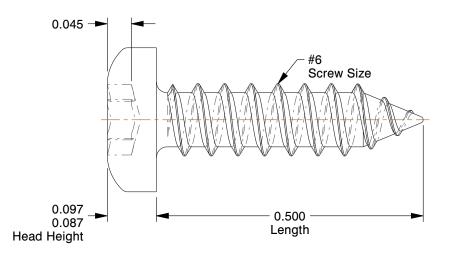

## NOTES:

1. HEAD TYPE : Pan 2. DRIVE TYPE : Torx

3. MATERIAL: Case Hardened Steel

4. FINISH: Zinc-Plated

5. MEETS/EXCEEDS: ANSI/ASME B18.6.3 and SAE J933

100 Grainger Parkway, Lake Forest, Illinois 60045-5201 1-(800) GRAINGER, 1-(800) 472-4643, (847) 535-1000 www.grainger.com This file and any associated information and specifications are provided for reference and evaluation purposes only, and is subject to change without notice. Grainger makes no representations, warranties or guarantees as to the appropriateness, accuracy, completeness, or suitability for any purpose, of the file, information or specifications.

**SCALE** 

5.56

COMPONENT

Tapping Sheet Metal Screw

5HY67

Metal Screw, Pan, #6, 1/2 In L, PK100

SHEET 1 of 1

UNIT