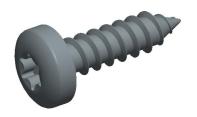

## NOTES:

1. HEAD TYPE : Pan 2. DRIVE TYPE : Torx

3. MATERIAL: Case Hardened Steel

4. FINISH: Zinc-Plated

5. MEETS/EXCEEDS: ANSI/ASME B18.6.3 and SAE J933

100 Grainger Parkway, Lake Forest, Illinois 60045-5201 1-(800) GRAINGER, 1-(800) 472-4643, (847) 535-1000 www.grainger.com This file and any associated information and specifications are provided for reference and evaluation purposes only, and is subject to change without notice. Grainger makes no representations, warranties or guarantees as to the appropriateness, accuracy, completeness, or suitability for any purpose, of the file, information or specifications.

**SCALE** 

5.56

COMPONENT

Tapping Sheet Metal Screw

5HY67

Metal Screw, Pan, #6, 1/2 In L, PK100

SHEET 1 of 1

UNIT