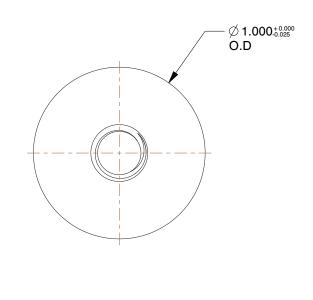

\_\_\_\_\_

COMPONENT

5GNU8

Standoff, Round, AL, 5/16-18 x 1, PK2

| Round Standoff |        |  |  |  |
|----------------|--------|--|--|--|
|                | UNIT   |  |  |  |
| 3              | INCH   |  |  |  |
|                | SHEET  |  |  |  |
| 18 x 1, PK2    | 1 of 1 |  |  |  |