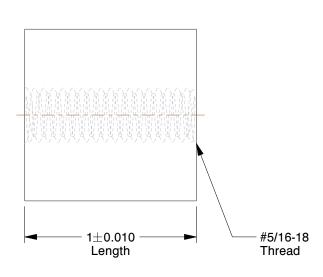

\_\_\_\_\_

COMPONENT

5GNU8

Standoff, Round, AL, 5/16-18 x 1, PK2

| Round Standoff |        |  |  |  |
|----------------|--------|--|--|--|
|                | UNIT   |  |  |  |
| 3              | INCH   |  |  |  |
|                | SHEET  |  |  |  |
| 18 x 1, PK2    | 1 of 1 |  |  |  |