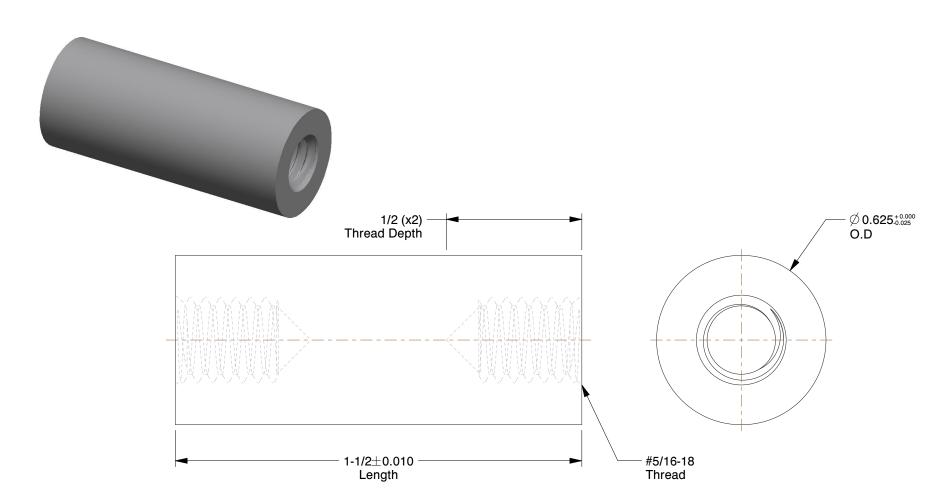

## NOTES:

1. TYPE: Female

2. MATERIAL: Aluminum

3. TENSILE STRENGTH (PSI): 55,000

4. COLOR: Silver

5. FINISH: Clear Anodized US28

100 Grainger Parkway, Lake Forest, Illinois 60045-5201 1-(800) GRAINGER, 1-(800) 472-4643, (847) 535-1000 www.grainger.com

1.00

SCALE

COMPONENT

Standoff, Rnd, AL, 5/

| ENT  | Round Standoff         |        |  |
|------|------------------------|--------|--|
|      |                        | UNIT   |  |
| 50   | GHZ1                   | INCH   |  |
|      | AL, 5/16-18x1 1/2, PK2 | SHEET  |  |
| Rnd, |                        | 1 of 1 |  |