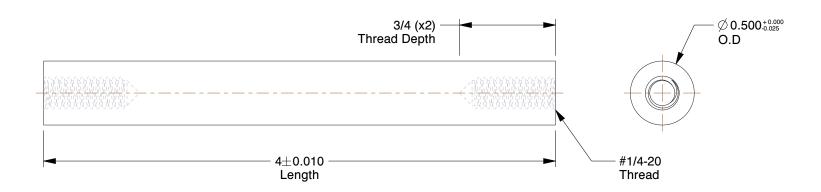

## **NOTES:**

1. TYPE: Female

2. MATERIAL: Aluminum

3. TENSILE STRENGTH (PSI): 55,000

4. COLOR: Black

5. FINISH: Black Anodized

100 Grainger Parkway, Lake Forest, Illinois 60045-5201 1-(800) GRAINGER, 1-(800) 472-4643, (847) 535-1000 www.grainger.com This file and any associated information and specifications are provided for reference and evaluation purposes only, and is subject to change without notice. Grainger makes no representations, warranties or guarantees as to the appropriateness, accuracy, completeness, or suitability for any purpose, of the file, information or specifications. You are solely responsible for the use of the file, information or specifications.

1.00

COMPONENT

Round Standoff

5GHU9

Standoff, Round, AL, 1/4-20x4 In, PK2

INCH

UNIT

1 of 1