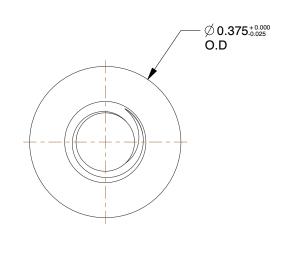

## NOTES:

1. TYPE: Female

2. MATERIAL: Aluminum

3. TENSILE STRENGTH (PSI): 55,000

4. COLOR : Silver

5. FINISH: Clear Anodized US28



100 Grainger Parkway, Lake Forest, Illinois 60045-5201 1-(800) GRAINGER, 1-(800) 472-4643, (847) 535-1000 www.grainger.com This file and any associated information and specifications are provided for reference and evaluation purposes only, and is subject to change without notice. Grainger makes no representations, warranties or guarantees as to the appropriateness, accuracy, completeness, or suitability for any purpose, of the file, information or specifications. You are solely responsible for the use of the file, information or specifications.

This drawing is the property of GRAINGER. It contains confidential, proprietary information that is GRAINGE