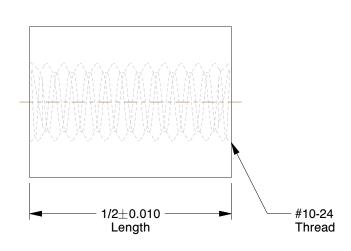

## NOTES:

1. TYPE: Female

2. MATERIAL: Aluminum

3. TENSILE STRENGTH (PSI): 55,000

4. COLOR : Silver

5. FINISH: Clear Anodized US28



100 Grainger Parkway, Lake Forest, Illinois 60045-5201 1-(800) GRAINGER, 1-(800) 472-4643, (847) 535-1000 www.grainger.com This file and any associated information and specifications are provided for reference and evaluation purposes only, and is subject to change without notice. Grainger makes no representations, warranties or guarantees as to the appropriateness, accuracy, completeness, or suitability for any purpose, of the file, information or specifications. You are solely responsible for the use of the file, information or specifications.

This drawing is the property of GRAINGER. It contains confidential, proprietary information that is GRAIN