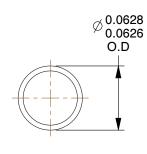

SCALE

10.66

5EEG4

COMPONENT

Dowel Pin, SS, 1/16 Dx1/2 In L, PK2

| 25 | UNIT   |
|----|--------|
|    | INCH   |
|    | SHEET  |
|    | 1 of 1 |

Dowel Pin