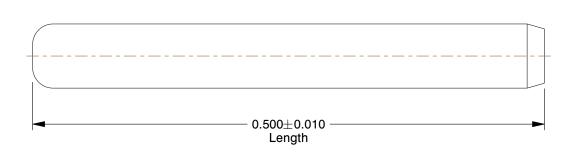

SCALE

10.66

5EEG4

COMPONENT

Dowel Pin, SS, 1/16 Dx1/2 In L, PK2

| 25 | UNIT   |
|----|--------|
|    | INCH   |
|    | SHEET  |
|    | 1 of 1 |

Dowel Pin