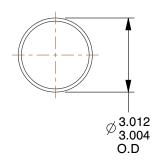

6.52

5EDG6

Dowel Pin, 416SS, 3 Diax20mm L, PK10

COMPONENT

| UNIT | MM | SHEET | 1 of 1