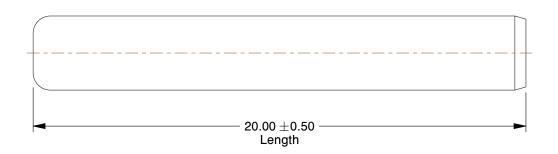

6.52

5EDG6

Dowel Pin, 416SS, 3 Diax20mm L, PK10

COMPONENT

| UNIT | MM | SHEET | 1 of 1