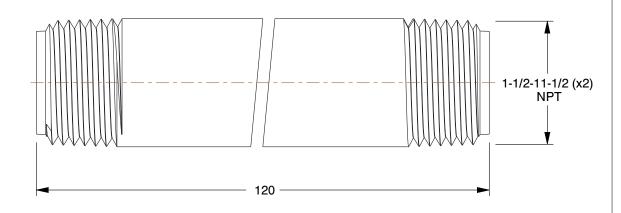

0.92

5E560

COMPONENT

Pipe: Galvanized Steel, 1 1/2 in Nominal Pipe Size, 10 ft Overall Lg, Threaded on Both Ends

UNIT INCH

Pipe

SHEET

1 of 1