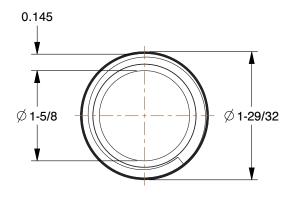

0.92

5E560

COMPONENT

Pipe: Galvanized Steel, 1 1/2 in Nominal Pipe Size, 10 ft Overall Lg, Threaded on Both Ends

UNIT INCH

Pipe

SHEET

1 of 1