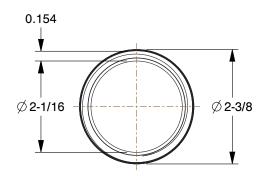

SCALE

9.84

| COMPONENT                                                                                             | Pipe |        |
|-------------------------------------------------------------------------------------------------------|------|--------|
| 5                                                                                                     | E555 | UNIT   |
| 5                                                                                                     | ⊏333 | INCH   |
| Pipe: Black Steel, 2 in Nominal Pipe Size, 10 ft<br>Overall Lg, Threaded on Both Ends,<br>Schedule 40 |      | SHEET  |
|                                                                                                       |      | 1 of 1 |