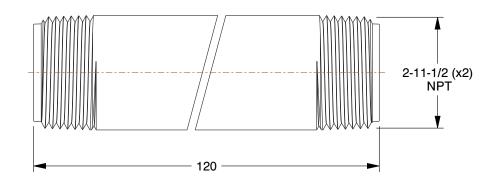

SCALE

9.84

| COMPONENT                                                                                             | Pipe |        |
|-------------------------------------------------------------------------------------------------------|------|--------|
| 5                                                                                                     | E555 | UNIT   |
| 5                                                                                                     | ⊏333 | INCH   |
| Pipe: Black Steel, 2 in Nominal Pipe Size, 10 ft<br>Overall Lg, Threaded on Both Ends,<br>Schedule 40 |      | SHEET  |
|                                                                                                       |      | 1 of 1 |