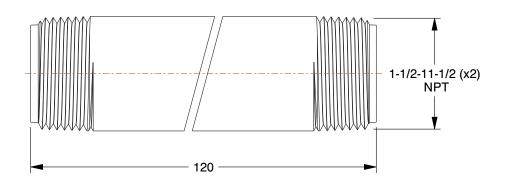

9.84

COMPONENT

Pipe

5E554

Pipe: Black Steel, 1 1/2 in Nominal Pipe Size, 10 ft Overall Lg, Threaded on Both Ends, Schedule 40

UNIT INCH

SHEET

1 of 1