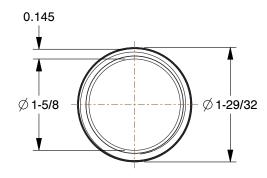

9.84

COMPONENT

Pipe

5E554

Pipe: Black Steel, 1 1/2 in Nominal Pipe Size, 10 ft Overall Lg, Threaded on Both Ends, Schedule 40

UNIT INCH

SHEET

1 of 1