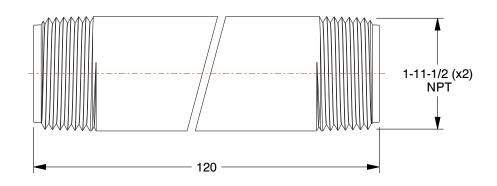

SCALE

9.84

| 5E552                                                                                                 |      |  |
|-------------------------------------------------------------------------------------------------------|------|--|
| J                                                                                                     | LJJZ |  |
| Pipe: Black Steel, 1 in Nominal Pipe Size, 10 ft<br>Overall Lg, Threaded on Both Ends,<br>Schedule 40 |      |  |
|                                                                                                       |      |  |