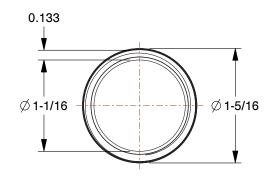

SCALE

9.84

| 5E552                                                                                                 |      |  |
|-------------------------------------------------------------------------------------------------------|------|--|
| J                                                                                                     | LJJZ |  |
| Pipe: Black Steel, 1 in Nominal Pipe Size, 10 ft<br>Overall Lg, Threaded on Both Ends,<br>Schedule 40 |      |  |
|                                                                                                       |      |  |