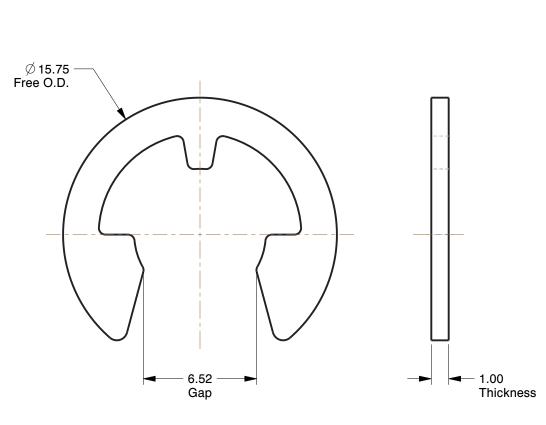

## NOTES:

ITEM: E Style Retaining Ring

TYPE : External E

MATERIAL: Carbon Steel FINISH: Black Phosphate FOR SHAFT DIA: 9mm PACKAGE QUANTITY: 100

100 Grainger Parkway, Lake Forest, Illinois 60045-5201 1-(800) GRAINGER, 1-(800) 472-4643, (847) 535-1000 www.grainger.com This file and any associated information and specifications are provided for reference and evaluation purposes only, and is subject to change without notice. Grainger makes no representations, warranties or guarantees as to the appropriateness, accuracy, completeness, or suitability for any purpose, of the file, information or specifications. You are solely responsible for the use of the file, information or specifications.