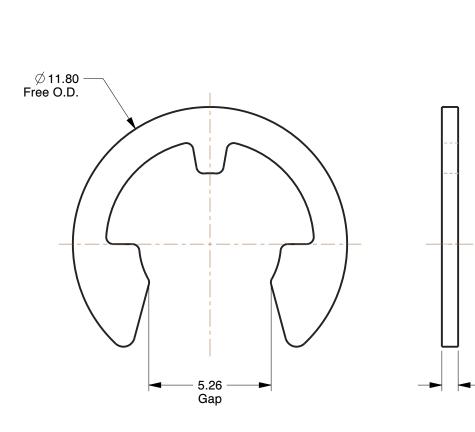

## NOTES:

ITEM: E Style Retaining Ring

TYPE : External E

MATERIAL: Carbon Steel FINISH: Black Phosphate FOR SHAFT DIA: 7mm PACKAGE QUANTITY: 100

100 Grainger Parkway, Lake Forest, Illinois 60045-5201 1-(800) GRAINGER, 1-(800) 472-4643, (847) 535-1000 www.grainger.com This file and any associated information and specifications are provided for reference and evaluation purposes only, and is subject to change without notice. Grainger makes no representations, warranties or guarantees as to the appropriateness, accuracy, completeness, or suitability for any purpose, of the file, information or specifications. You are solely responsible for the use of the file, information or specifications.

Thickness

**SCALE** 

6.15

| Retaining Ring |               |
|----------------|---------------|
|                | UNI           |
| DV21           | MM            |
|                | Retaining Rin |

E Retain Ring,Ext,Dia 7mm,PK100