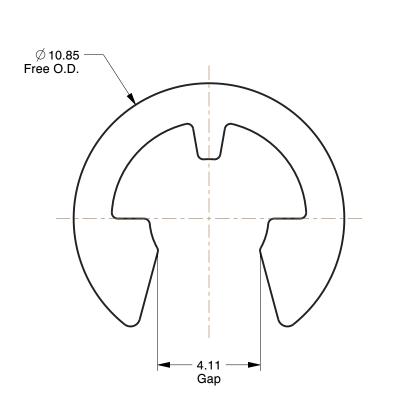

NOTES:

ITEM: E Style Retaining Ring

TYPE : External E

MATERIAL: Carbon Steel FINISH: Black Phosphate FOR SHAFT DIA: 6mm PACKAGE QUANTITY: 100

GRAINGER.

100 Grainger Parkway, Lake Forest, Illinois 60045-5201 1-(800) GRAINGER, 1-(800) 472-4643, (847) 535-1000 www.grainger.com This file and any associated information and specifications are provided for reference and evaluation purposes only, and is subject to change without notice. Grainger makes no representations, warranties or guarantees as to the appropriateness, accuracy, completeness, or suitability for any purpose, of the file, information or specifications.

0.70

**Thickness** 

**SCALE** 

6.60

COMPONENT

Retaining Ring

5DV19

E Retain Ring,Ext,Dia 6mm,PK100