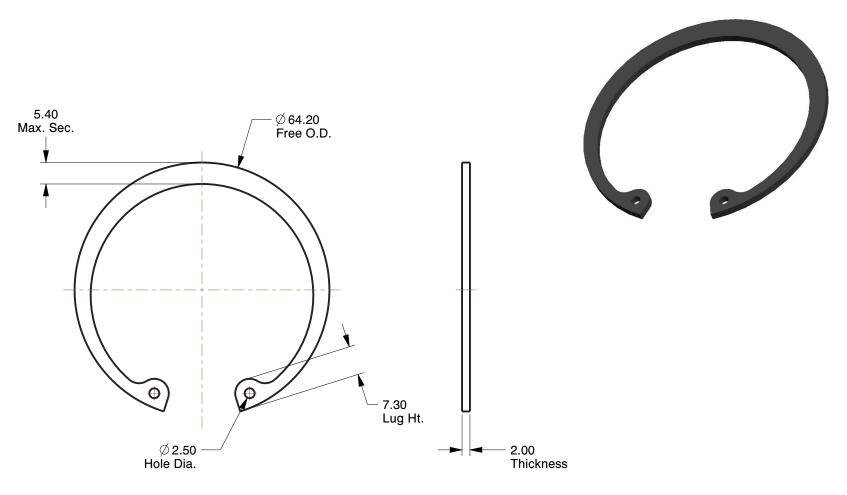

## NOTES:

ITEM : Retaining Ring TYPE : Internal

MATERIAL: Carbon Steel FINISH: Black Phosphate FOR BORE DIA: 60mm PACKAGE QUANTITY: 1

100 Grainger Parkway, Lake Forest, Illinois 60045-5201 1-(800) GRAINGER, 1-(800) 472-4643, (847) 535-1000 www.grainger.com This file and any associated information and specifications are provided for reference and evaluation purposes only, and is subject to change without notice. Grainger makes no representations, warranties or guarantees as to the appropriateness, accuracy, completeness, or suitability for any purpose, of the file, information or specifications. You are solely responsible for the use of the file, information or specifications.