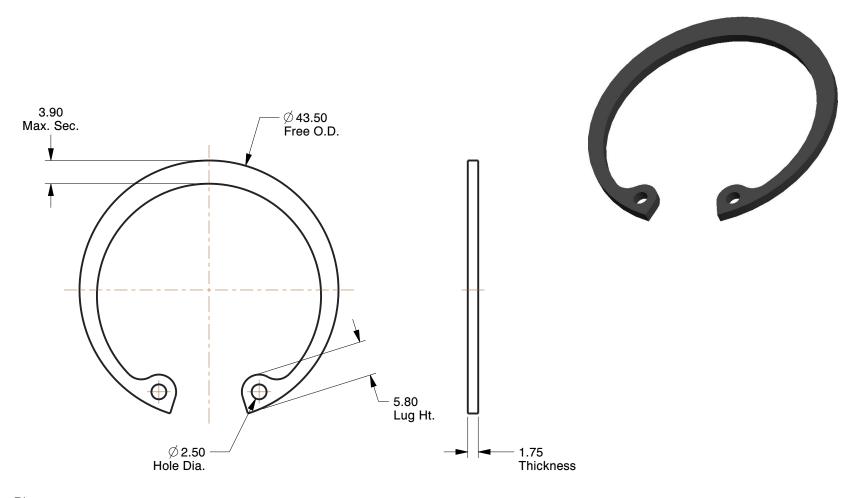

## NOTES:

ITEM : Retaining Ring TYPE : Internal

MATERIAL: Carbon Steel FINISH: Black Phosphate FOR BORE DIA: 40mm PACKAGE QUANTITY: 1

100 Grainger Parkway, Lake Forest, Illinois 60045-5201 1-(800) GRAINGER, 1-(800) 472-4643, (847) 535-1000 www.grainger.com This file and any associated information and specifications are provided for reference and evaluation purposes only, and is subject to change without notice. Grainger makes no representations, warranties or guarantees as to the appropriateness, accuracy, completeness, or suitability for any purpose, of the file, information or specifications. You are solely responsible for the use of the file, information or specifications.