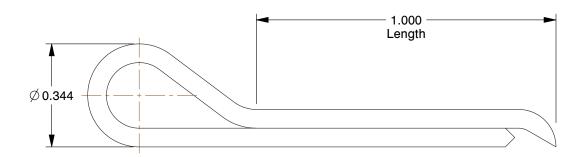

## NOTES:

1. TYPE: Hammerlock

2. MATERIAL: Low Carbon Steel

3. FINISH: Zinc Plated

100 Grainger Parkway, Lake Forest, Illinois 60045-5201 1-(800) GRAINGER, 1-(800) 472-4643, (847) 535-1000 www.grainger.com

3.12

| COMPONENT                                  | Cotter Pin |        |
|--------------------------------------------|------------|--------|
| 5DKJ7                                      |            | UNIT   |
|                                            |            | INCH   |
| Cotter Pin, Hammerlock, 1/8"Dx1" L, PK8000 |            | SHEET  |
|                                            |            | 1 of 1 |