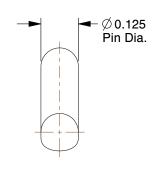

3.12

| COMPONENT                                  | Cotter Pin |        |
|--------------------------------------------|------------|--------|
| 5DKJ7                                      |            | UNIT   |
|                                            |            | INCH   |
| Cotter Pin, Hammerlock, 1/8"Dx1" L, PK8000 |            | SHEET  |
|                                            |            | 1 of 1 |