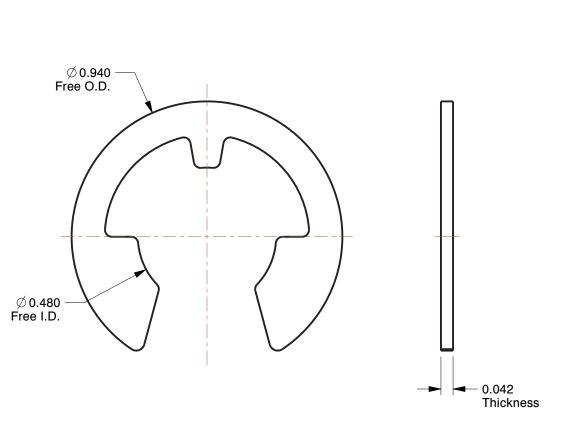

## NOTES:

ITEM : Retaining Ring TYPE : External E

MATERIAL : Stainless Steel

FINISH : Plain

FOR SHAFT DIA: 5/8" PACKAGE QUANTITY: 10

100 Grainger Parkway, Lake Forest, Illinois 60045-5201 1-(800) GRAINGER, 1-(800) 472-4643, (847) 535-1000 www.grainger.com This file and any associated information and specifications are provided for reference and evaluation purposes only, and is subject to change without notice. Grainger makes no representations, warranties or guarantees as to the appropriateness, accuracy, completeness, or suitability for any purpose, of the file, information or specifications. You are solely responsible for the use of the file, information or specifications.