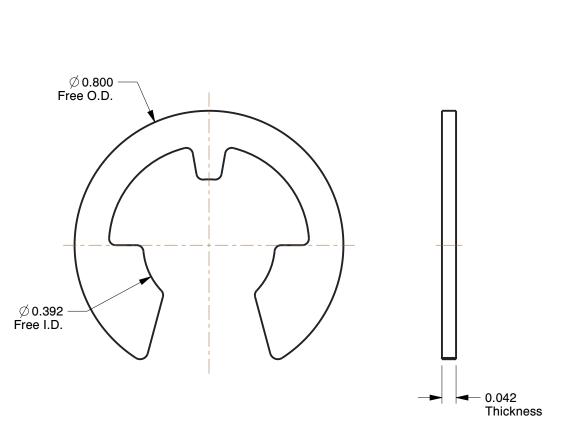

## NOTES:

ITEM : Retaining Ring TYPE : External E

MATERIAL : Stainless Steel

FINISH : Plain

FOR SHAFT DIA: 1/2" PACKAGE QUANTITY: 10

100 Grainger Parkway, Lake Forest, Illinois 60045-5201 1-(800) GRAINGER, 1-(800) 472-4643, (847) 535-1000 www.grainger.com This file and any associated information and specifications are provided for reference and evaluation purposes only, and is subject to change without notice. Grainger makes no representations, warranties or guarantees as to the appropriateness, accuracy, completeness, or suitability for any purpose, of the file, information or specifications. You are solely responsible for the use of the file, information or specifications.