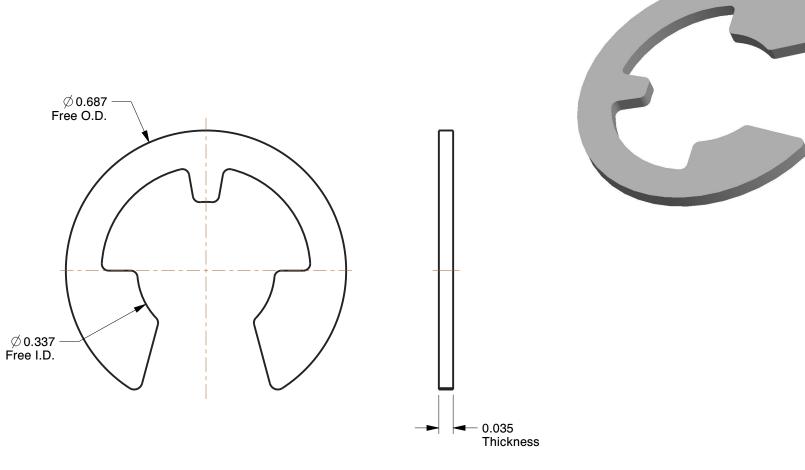

## NOTES:

ITEM : Retaining Ring TYPE : External E

MATERIAL : Stainless Steel

FINISH : Plain

FOR SHAFT DIA: 7/16" PACKAGE QUANTITY: 10

100 Grainger Parkway, Lake Forest, Illinois 60045-5201 1-(800) GRAINGER, 1-(800) 472-4643, (847) 535-1000 www.grainger.com This file and any associated information and specifications are provided for reference and evaluation purposes only, and is subject to change without notice. Grainger makes no representations, warranties or guarantees as to the appropriateness, accuracy, completeness, or suitability for any purpose, of the file, information or specifications. You are solely responsible for the use of the file, information or specifications.

4.25

| OMPONENT                           | Retaining Ring |        |
|------------------------------------|----------------|--------|
| 5DE63                              |                | UNIT   |
|                                    |                | INCH   |
| E Retain Ring,Ext,Dia 7/16 In,PK10 |                | SHEET  |
|                                    |                | 1 of 1 |