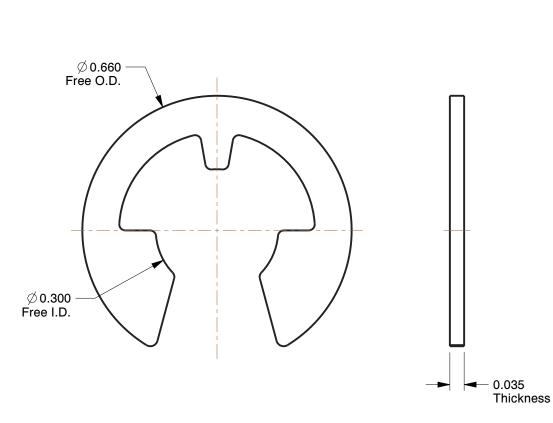

## NOTES:

ITEM : Retaining Ring TYPE : External E

MATERIAL : Stainless Steel

FINISH: Plain

FOR SHAFT DIA: 3/8" PACKAGE QUANTITY: 10

100 Grainger Parkway, Lake Forest, Illinois 60045-5201 1-(800) GRAINGER, 1-(800) 472-4643, (847) 535-1000 www.grainger.com This file and any associated information and specifications are provided for reference and evaluation purposes only, and is subject to change without notice. Grainger makes no representations, warranties or guarantees as to the appropriateness, accuracy, completeness, or suitability for any purpose, of the file, information or specifications. You are solely responsible for the use of the file, information or specifications.

4.25

COMPONENT

5DE61

E Retain Ring,Ext,Dia 3/8 In,PK10

UNIT
INCH
SHEET

1 of 1

Retaining Ring