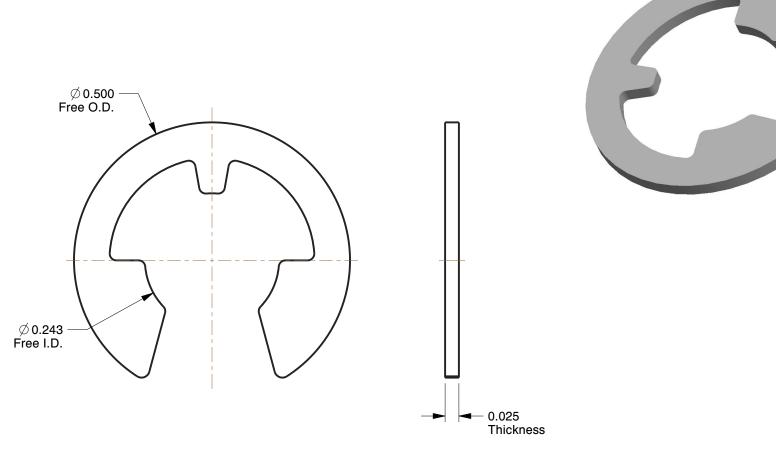

## NOTES:

ITEM : Retaining Ring TYPE : External E

MATERIAL : Stainless Steel

FINISH: Plain

FOR SHAFT DIA: 5/16" PACKAGE QUANTITY: 50

100 Grainger Parkway, Lake Forest, Illinois 60045-5201 1-(800) GRAINGER, 1-(800) 472-4643, (847) 535-1000 www.grainger.com This file and any associated information and specifications are provided for reference and evaluation purposes only, and is subject to change without notice. Grainger makes no representations, warranties or guarantees as to the appropriateness, accuracy, completeness, or suitability for any purpose, of the file, information or specifications. You are solely responsible for the use of the file, information or specifications.