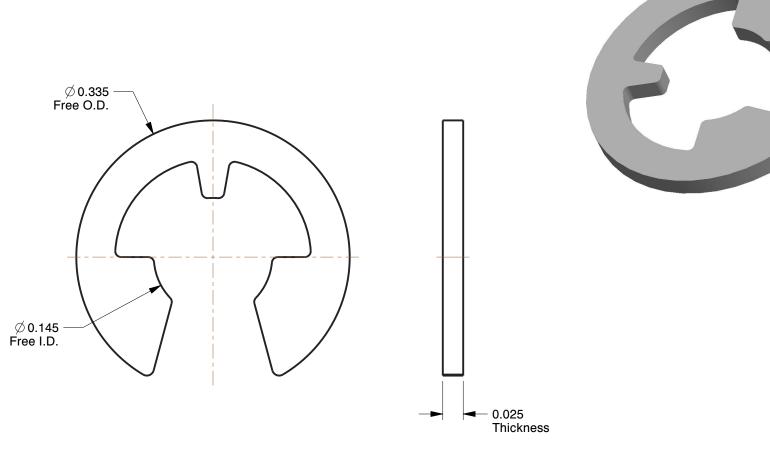

## NOTES:

ITEM : Retaining Ring TYPE : External E

MATERIAL : Stainless Steel

FINISH: Plain

FOR SHAFT DIA: 3/16" PACKAGE QUANTITY: 25

100 Grainger Parkway, Lake Forest, Illinois 60045-5201 1-(800) GRAINGER, 1-(800) 472-4643, (847) 535-1000 www.grainger.com This file and any associated information and specifications are provided for reference and evaluation purposes only, and is subject to change without notice. Grainger makes no representations, warranties or guarantees as to the appropriateness, accuracy, completeness, or suitability for any purpose, of the file, information or specifications. You are solely responsible for the use of the file, information or specifications.

8.50

COMPONENT

Retaining Ring

5DE53

E Retain Ring, Ext, Dia 3/16 In, PK25

INCH

SHEET

1 of 1