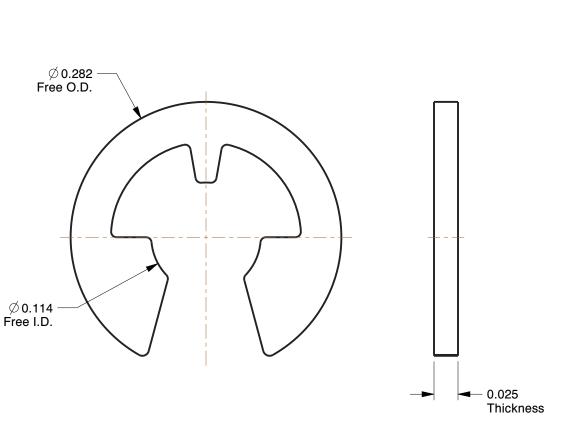

NOTES:

ITEM : Retaining Ring TYPE : External E

MATERIAL : Stainless Steel

FINISH: Plain

FOR SHAFT DIA: 5/32" PACKAGE QUANTITY: 25

100 Grainger Parkway, Lake Forest, Illinois 60045-5201 1-(800) GRAINGER, 1-(800) 472-4643, (847) 535-1000 www.grainger.com This file and any associated information and specifications are provided for reference and evaluation purposes only, and is subject to change without notice. Grainger makes no representations, warranties or guarantees as to the appropriateness, accuracy, completeness, or suitability for any purpose, of the file, information or specifications. You are solely responsible for the use of the file, information or specifications.

10.00

COMPONENT Retaining Ring

5DE49

E Retain Ring, Ext, Dia 5/32 In, PK25

UNIT
INCH
SHEET
1 of 1