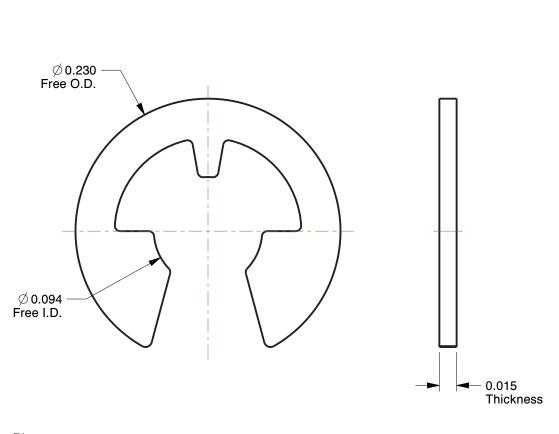

## NOTES:

ITEM : Retaining Ring TYPE : External E

MATERIAL : Stainless Steel

FINISH: Plain

FOR SHAFT DIA: 1/8" PACKAGE QUANTITY: 100

100 Grainger Parkway, Lake Forest, Illinois 60045-5201 1-(800) GRAINGER, 1-(800) 472-4643, (847) 535-1000 www.grainger.com This file and any associated information and specifications are provided for reference and evaluation purposes only, and is subject to change without notice. Grainger makes no representations, warranties or guarantees as to the appropriateness, accuracy, completeness, or suitability for any purpose, of the file, information or specifications. You are solely responsible for the use of the file, information or specifications.

12.00

COMPONENT

Retaining Ring

5DE45

E Retain Ring, Ext, Dia 1/8 In, PK100

INCH

SHEET

1 of 1