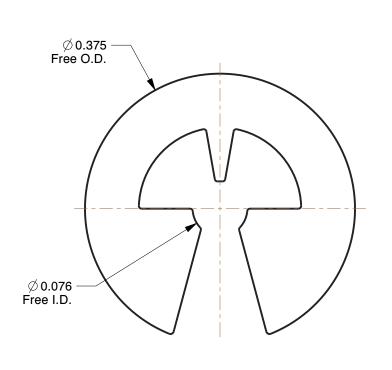

## NOTES:

ITEM: Retaining Ring TYPE : External E

MATERIAL: Stainless Steel

FINISH: Plain

FOR SHAFT DIA: 7/64" **PACKAGE QUANTITY: 25** 

100 Grainger Parkway, Lake Forest, Illinois 60045-5201 1-(800) GRAINGER, 1-(800) 472-4643, (847) 535-1000 www.grainger.com

E Retain Ring, Ext, Dia 7/64 In, PK25

1 of 1