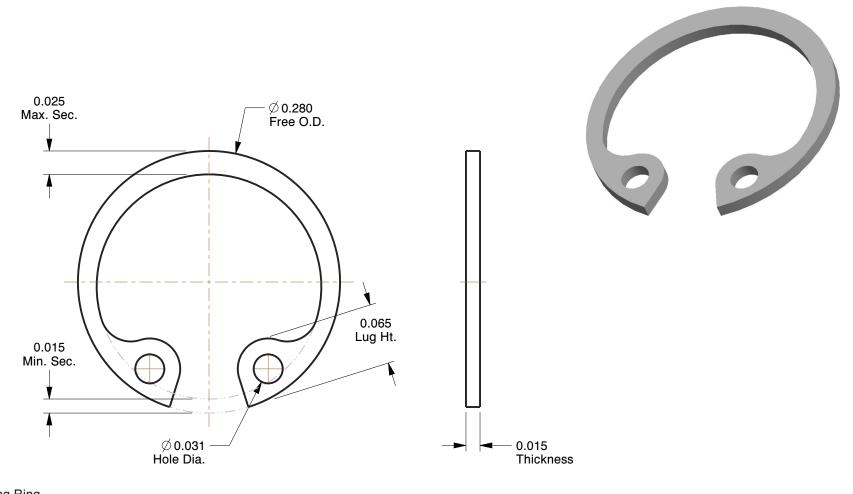

NOTES:

ITEM : Retaining Ring TYPE : Internal

MATERIAL : Stainless Steel

FINISH: Plain

FOR BORE DIA: 1/4" PACKAGE QUANTITY: 10

100 Grainger Parkway, Lake Forest, Illinois 60045-5201 1-(800) GRAINGER, 1-(800) 472-4643, (847) 535-1000 www.grainger.com This file and any associated information and specifications are provided for reference and evaluation purposes only, and is subject to change without notice. Grainger makes no representations, warranties or guarantees as to the appropriateness, accuracy, completeness, or suitability for any purpose, of the file, information or specifications. You are solely responsible for the use of the file, information or specifications.

9.75

COMPONENT Retaining Ring

5DB51

Retain Ring,Int,Dia 1/4 In,PK10

INCH
SHEET

1 of 1