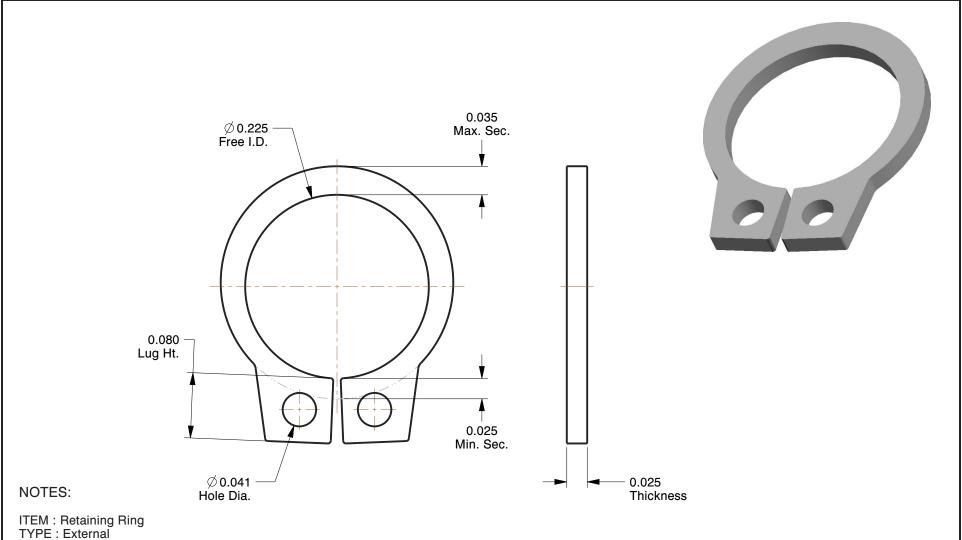

MATERIAL : Stainless Steel

FINISH: Plain

FOR SHAFT DIA: 1/4" PACKAGE QUANTITY: 10

100 Grainger Parkway, Lake Forest, Illinois 60045-5201 1-(800) GRAINGER, 1-(800) 472-4643, (847) 535-1000 www.grainger.com This file and any associated information and specifications are provided for reference and evaluation purposes only, and is subject to change without notice. Grainger makes no representations, warranties or guarantees as to the appropriateness, accuracy, completeness, or suitability for any purpose, of the file, information or specifications. You are solely responsible for the use of the file, information or specifications.

8.50

COMPONENT Retaining Ring

UN

5DA59

INC

SHE

Retain Ring,Ext,Dia 1/4 In,PK10

INCH
SHEET