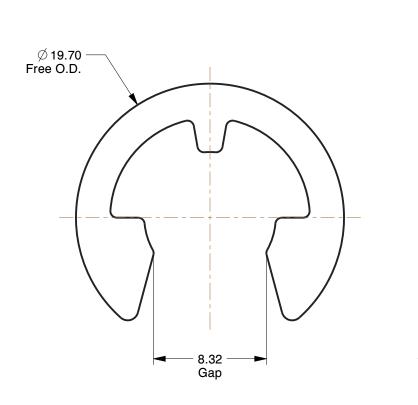

## NOTES:

ITEM: E Style Retaining Ring

TYPE : External E

MATERIAL : Stainless Steel

FINISH : Plain

FOR SHAFT DIA: 11mm PACKAGE QUANTITY: 5

100 Grainger Parkway, Lake Forest, Illinois 60045-5201 1-(800) GRAINGER, 1-(800) 472-4643, (847) 535-1000 www.grainger.com This file and any associated information and specifications are provided for reference and evaluation purposes only, and is subject to change without notice. Grainger makes no representations, warranties or guarantees as to the appropriateness, accuracy, completeness, or suitability for any purpose, of the file, information or specifications. You are solely responsible for the use of the file, information or specifications.