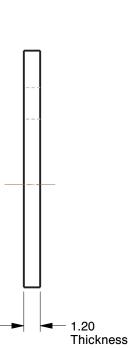

## NOTES:

ITEM: E Style Retaining Ring

TYPE : External E

MATERIAL : Stainless Steel

FINISH : Plain

FOR SHAFT DIA: 11mm PACKAGE QUANTITY: 5

100 Grainger Parkway, Lake Forest, Illinois 60045-5201 1-(800) GRAINGER, 1-(800) 472-4643, (847) 535-1000 www.grainger.com This file and any associated information and specifications are provided for reference and evaluation purposes only, and is subject to change without notice. Grainger makes no representations, warranties or guarantees as to the appropriateness, accuracy, completeness, or suitability for any purpose, of the file, information or specifications. You are solely responsible for the use of the file, information or specifications.