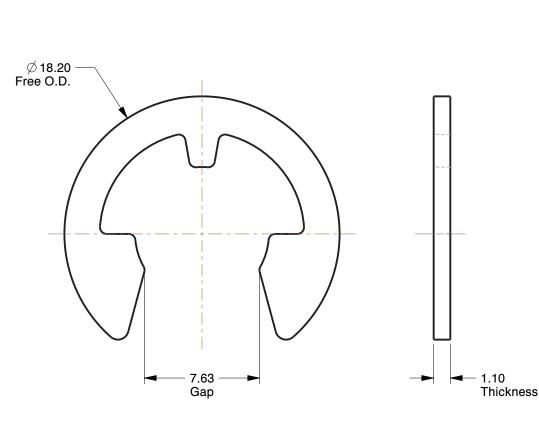

## NOTES:

ITEM: E Style Retaining Ring

TYPE: External E

MATERIAL : Stainless Steel

FINISH : Plain

FOR SHAFT DIA: 10mm PACKAGE QUANTITY: 10

100 Grainger Parkway, Lake Forest, Illinois 60045-5201 1-(800) GRAINGER, 1-(800) 472-4643, (847) 535-1000 www.grainger.com This file and any associated information and specifications are provided for reference and evaluation purposes only, and is subject to change without notice. Grainger makes no representations, warranties or guarantees as to the appropriateness, accuracy, completeness, or suitability for any purpose, of the file, information or specifications. You are solely responsible for the use of the file, information or specifications.

4.00

COMPONENT

Retaining Ring

5DA46

E Retain Ring, Ext, Dia 10mm, PK10

MM

SHEET

1 of 1