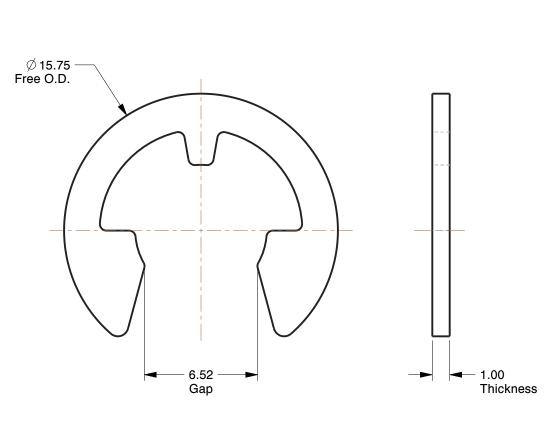

## NOTES:

ITEM: E Style Retaining Ring

TYPE: External E

MATERIAL : Stainless Steel

FINISH : Plain

FOR SHAFT DIA: 9mm PACKAGE QUANTITY: 10

100 Grainger Parkway, Lake Forest, Illinois 60045-5201 1-(800) GRAINGER, 1-(800) 472-4643, (847) 535-1000 www.grainger.com This file and any associated information and specifications are provided for reference and evaluation purposes only, and is subject to change without notice. Grainger makes no representations, warranties or guarantees as to the appropriateness, accuracy, completeness, or suitability for any purpose, of the file, information or specifications. You are solely responsible for the use of the file, information or specifications.