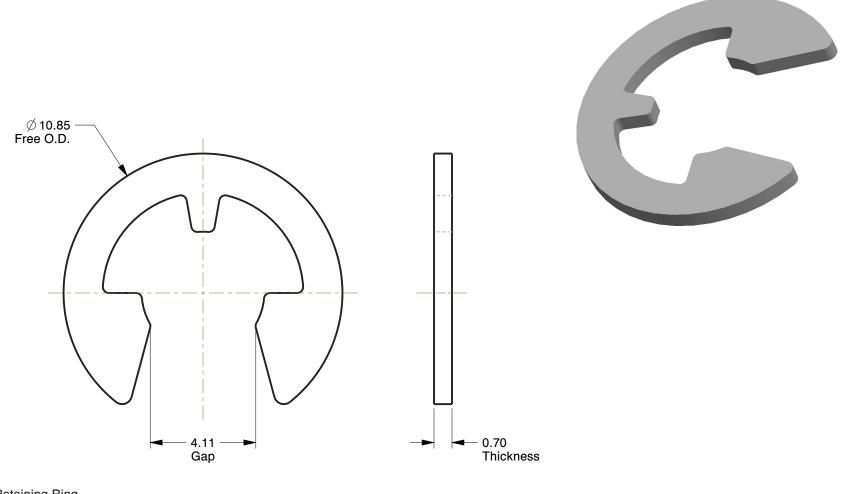

## NOTES:

ITEM: E Style Retaining Ring

TYPE : External E

MATERIAL : Stainless Steel

FINISH : Plain

FOR SHAFT DIA: 6mm PACKAGE QUANTITY: 10

100 Grainger Parkway, Lake Forest, Illinois 60045-5201 1-(800) GRAINGER, 1-(800) 472-4643, (847) 535-1000 www.grainger.com This file and any associated information and specifications are provided for reference and evaluation purposes only, and is subject to change without notice. Grainger makes no representations, warranties or guarantees as to the appropriateness, accuracy, completeness, or suitability for any purpose, of the file, information or specifications. You are solely responsible for the use of the file, information or specifications.

6.80

COMPONENT Retaining Ring

UNIT

5DA38

MM

SHEET

E Retain Ring,Ext,Dia 6mm,PK10

1 of 1