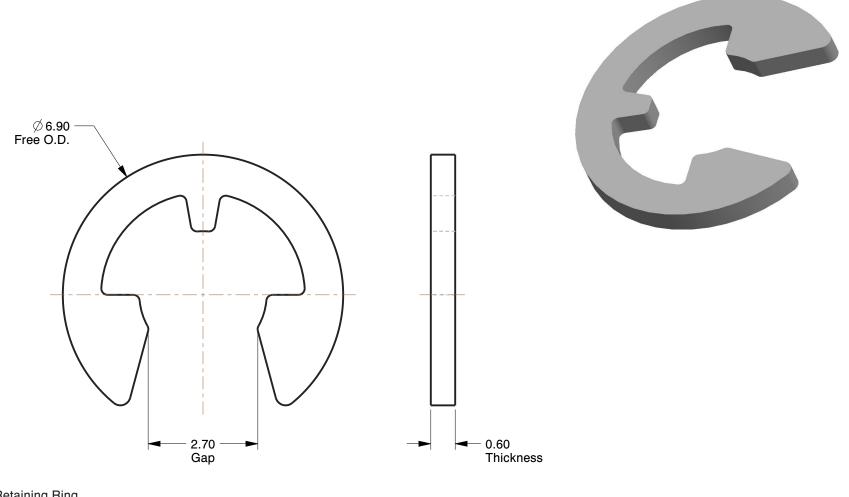

## NOTES:

ITEM: E Style Retaining Ring

TYPE : External E

MATERIAL : Stainless Steel

FINISH : Plain

FOR SHAFT DIA: 4mm PACKAGE QUANTITY: 10

100 Grainger Parkway, Lake Forest, Illinois 60045-5201 1-(800) GRAINGER, 1-(800) 472-4643, (847) 535-1000 www.grainger.com This file and any associated information and specifications are provided for reference and evaluation purposes only, and is subject to change without notice. Grainger makes no representations, warranties or guarantees as to the appropriateness, accuracy, completeness, or suitability for any purpose, of the file, information or specifications. You are solely responsible for the use of the file, information or specifications.

10.75

COMPONENT

Retaining Ring

5DA34

E Retain Ring, Ext, Dia 4mm, PK10

MM SHEET

UNIT

1 of 1