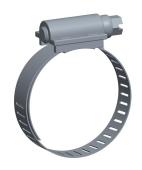

1.20

COMPONENT

Worm Gear Hose Clamp

5CZF0

Worm Gear Hose Clamp: Interlocked, 1/2 in Hose Clamp Band Wd, 10 PK INCH

UNIT

1 of 1