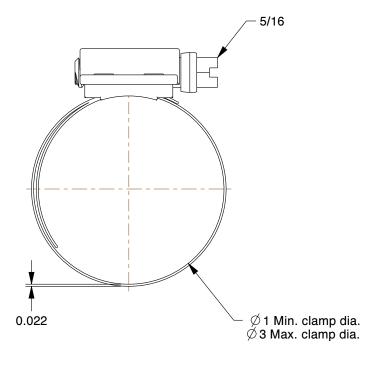

1.20

COMPONENT

Worm Gear Hose Clamp

5CZF0

Worm Gear Hose Clamp: Interlocked, 1/2 in Hose Clamp Band Wd, 10 PK INCH

UNIT

1 of 1