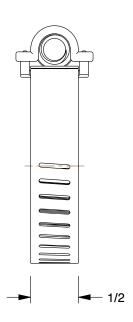

1.20

COMPONENT

Worm Gear Hose Clamp

5CZF0

Worm Gear Hose Clamp: Interlocked, 1/2 in Hose Clamp Band Wd, 10 PK INCH

UNIT

1 of 1