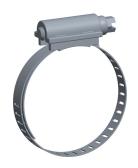

1.21

COMPONENT

5CZD8

Worm Gear Hose Clamp: Interlocked, 5/16 in Hose Clamp Band Wd, 10 PK

UNIT INCH SHEET

Worm Gear Hose Clamp

1 of 1