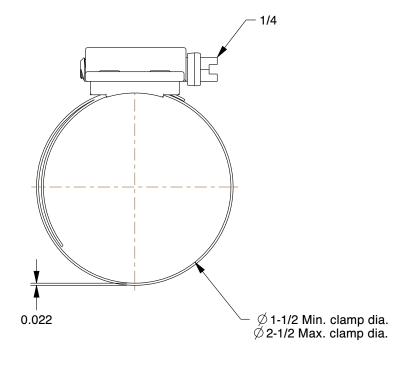

1.21

COMPONENT

5CZD8

Worm Gear Hose Clamp: Interlocked, 5/16 in Hose Clamp Band Wd, 10 PK

UNIT INCH SHEET

Worm Gear Hose Clamp

1 of 1