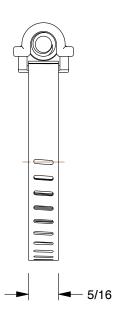

1.21

COMPONENT

5CZD8

Worm Gear Hose Clamp: Interlocked, 5/16 in Hose Clamp Band Wd, 10 PK

UNIT INCH SHEET

Worm Gear Hose Clamp

1 of 1