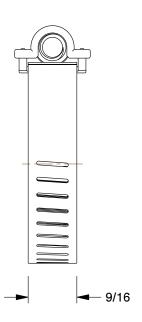

5CZA4

COMPONENT

Worm Gear Hose Clamp: Interlocked, 9/16 in Hose Clamp Band Wd, 10 PK