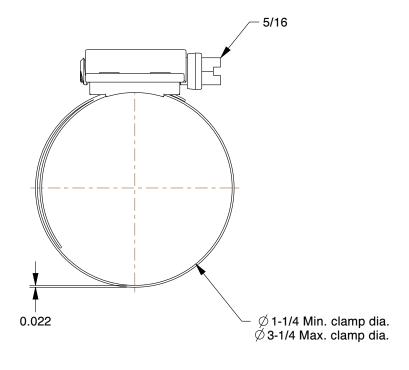

5CZA4

COMPONENT

Worm Gear Hose Clamp: Interlocked, 9/16 in Hose Clamp Band Wd, 10 PK