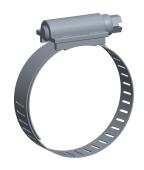

5CZA4

COMPONENT

Worm Gear Hose Clamp: Interlocked, 9/16 in Hose Clamp Band Wd, 10 PK