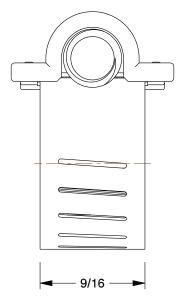

y GRAINGER.

COMPONENT

Worm Gear Hose Clamp

5CYZ6

Worm Gear Hose Clamp: Interlocked, 9/16 in Hose Clamp Band Wd, 10 PK

INCH
SHEET

1 of 1