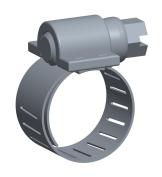

y GRAINGER.

COMPONENT

Worm Gear Hose Clamp

5CYZ6

Worm Gear Hose Clamp: Interlocked, 9/16 in Hose Clamp Band Wd, 10 PK

INCH
SHEET

1 of 1