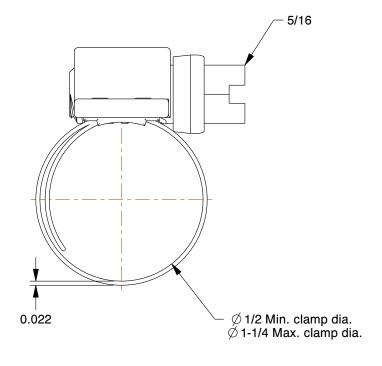

y GRAINGER.

COMPONENT

Worm Gear Hose Clamp

5CYZ6

Worm Gear Hose Clamp: Interlocked, 9/16 in Hose Clamp Band Wd, 10 PK

INCH
SHEET

1 of 1