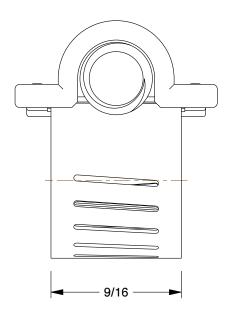

2.93

COMPONENT

Worm Gear Hose Clamp

5CYZ3

Worm Gear Hose Clamp: Interlocked, 9/16 in Hose Clamp Band Wd, 10 PK

INCH

SHEET

1 of 1