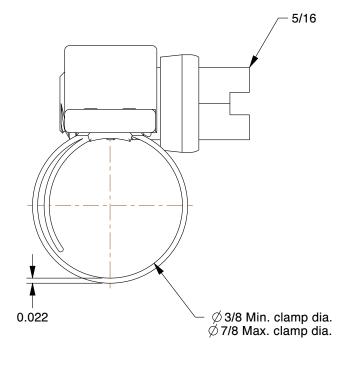

2.93

COMPONENT

Worm Gear Hose Clamp

5CYZ3

Worm Gear Hose Clamp: Interlocked, 9/16 in Hose Clamp Band Wd, 10 PK

INCH

SHEET

1 of 1