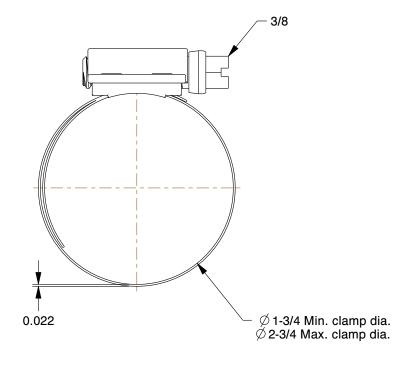

1.08

COMPONENT

Worm Gear Hose Clamp

5CYZ1

Worm Gear Hose Clamp: Interlocked, 9/16 in Hose Clamp Band Wd, Plated Carbon St INCH

UNIT

1 of 1