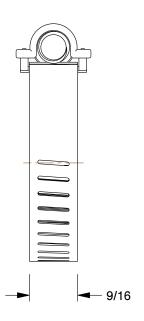

1.08

COMPONENT

Worm Gear Hose Clamp

5CYZ1

Worm Gear Hose Clamp: Interlocked, 9/16 in Hose Clamp Band Wd, Plated Carbon St INCH

UNIT

1 of 1