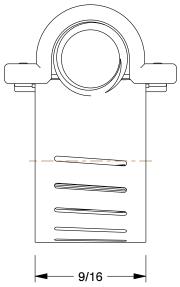

2.49

COMPONENT

Worm Gear Hose Clamp

5CYY7

Worm Gear Hose Clamp: Interlocked, 9/16 in Hose Clamp Band Wd, Plated Carbon St INCH

UNIT

1 of 1