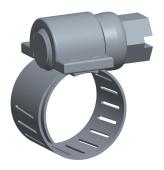

2.49

COMPONENT

Worm Gear Hose Clamp

5CYY7

Worm Gear Hose Clamp: Interlocked, 9/16 in Hose Clamp Band Wd, Plated Carbon St INCH

UNIT

1 of 1