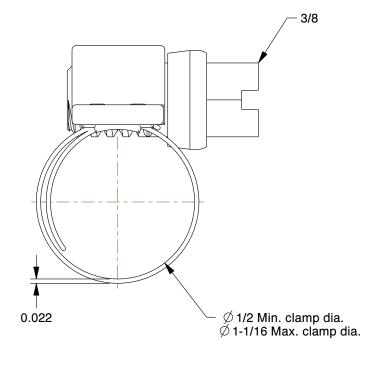

2.49

COMPONENT

Worm Gear Hose Clamp

5CYY7

Worm Gear Hose Clamp: Interlocked, 9/16 in Hose Clamp Band Wd, Plated Carbon St INCH

UNIT

1 of 1