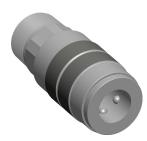

## NOTES:

- 1. MAX. FLOW: 91 cfm 2. ITEM: Quick Coupler Body
- 3. FINISH: Trivalent Chrome
- 4. TEMP. RANGE: -40° to 250°F
- 5. APPLICATION: On End of Hose or Pipe
- 6. PIPE SIZE QUICK CONNECT AIR COUPLINGS: 3/4"
- 7. BODY SIZE QUICK CONNECT AIR COUPLINGS: 1/2"
- 8. SEALS QUICK CONNECT AIR COUPLINGS: Buna-N
- 9. MATERIAL QUICK CONNECT AIR COUPLINGS: Steel
- 10. LOCKING TYPE QUICK CONNECT AIR COUPLINGS: Sleeve
- 11. MAX. PRESSURE QUICK CONNECT AIR COUPLINGS: 500 psi
- 12. HOSE CONNECTION QUICK CONNECT AIR COUPLINGS: (M)NPT
- 13. INTERCHANGE TYPE QUICK CONNECT AIR COUPLINGS: Industrial