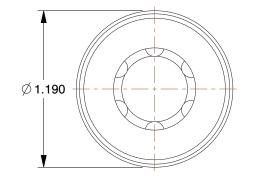

## NOTES:

- 1. MAX. FLOW: 91 cfm 2. ITEM: Quick Coupler Body
- 3. FINISH: Trivalent Chrome
- 4. TEMP. RANGE: -40° to 250°F
- 5. APPLICATION: On End of Hose or Pipe
- 6. PIPE SIZE QUICK CONNECT AIR COUPLINGS: 3/4"
- 7. BODY SIZE QUICK CONNECT AIR COUPLINGS: 1/2"
- 8. SEALS QUICK CONNECT AIR COUPLINGS: Buna-N
- 9. MATERIAL QUICK CONNECT AIR COUPLINGS: Steel
- 10. LOCKING TYPE QUICK CONNECT AIR COUPLINGS: Sleeve
- 11. MAX. PRESSURE QUICK CONNECT AIR COUPLINGS: 500 psi
- 12. HOSE CONNECTION QUICK CONNECT AIR COUPLINGS: (M)NPT
- 13. INTERCHANGE TYPE QUICK CONNECT AIR COUPLINGS: Industrial