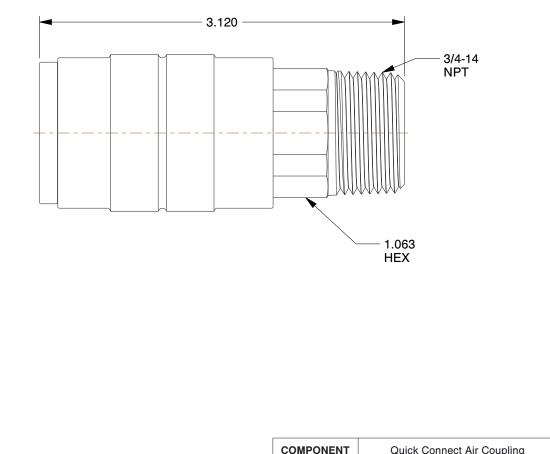

## NOTES:

- 1. MAX. FLOW: 91 cfm 2. ITEM: Quick Coupler Body
- 3. FINISH: Trivalent Chrome
- 4. TEMP. RANGE: -40° to 250°F
- 5. APPLICATION: On End of Hose or Pipe
- 6. PIPE SIZE QUICK CONNECT AIR COUPLINGS: 3/4"
- 7. BODY SIZE QUICK CONNECT AIR COUPLINGS: 1/2"
- 8. SEALS QUICK CONNECT AIR COUPLINGS: Buna-N
- 9. MATERIAL QUICK CONNECT AIR COUPLINGS: Steel
- 10. LOCKING TYPE QUICK CONNECT AIR COUPLINGS: Sleeve
- 11. MAX. PRESSURE QUICK CONNECT AIR COUPLINGS: 500 psi
- 12. HOSE CONNECTION QUICK CONNECT AIR COUPLINGS: (M)NPT
- 13. INTERCHANGE TYPE QUICK CONNECT AIR COUPLINGS: Industrial