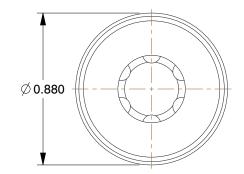

## NOTES:

- 1. MAX. FLOW: 27 cfm
- 2. ITEM: Quick Coupler Body
- 3. TEMP. RANGE: -40° to 250°F
- 4. APPLICATION: On End of Hose or Pipe
- 5. PIPE SIZE QUICK CONNECT AIR COUPLINGS: 1/4"
- 6. BODY SIZE QUICK CONNECT AIR COUPLINGS: 1/4"
- 7. SEALS QUICK CONNECT AIR COUPLINGS: Buna-N
- 8. MATERIAL QUICK CONNECT AIR COUPLINGS: Brass
- 9. LOCKING TYPE QUICK CONNECT AIR COUPLINGS: Sleeve
- 10. MAX. PRESSURE QUICK CONNECT AIR COUPLINGS: 500 psi
- 11. HOSE CONNECTION QUICK CONNECT AIR COUPLINGS: (M)NPT
- 12. INTERCHANGE TYPE QUICK CONNECT AIR COUPLINGS: Industrial