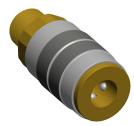

COMPONENT

Quick Connect Air Coupling

## NOTES:

- 1. MAX. FLOW: 27 cfm
- 2. ITEM: Quick Coupler Body
- 3. TEMP. RANGE: -40° to 250°F
- 4. APPLICATION: On End of Hose or Pipe
- 5. PIPE SIZE QUICK CONNECT AIR COUPLINGS: 1/4"
- 6. BODY SIZE QUICK CONNECT AIR COUPLINGS: 1/4"
- 7. SEALS QUICK CONNECT AIR COUPLINGS: Buna-N
- 8. MATERIAL QUICK CONNECT AIR COUPLINGS: Brass
- 9. LOCKING TYPE QUICK CONNECT AIR COUPLINGS: Sleeve
- 10. MAX. PRESSURE QUICK CONNECT AIR COUPLINGS: 500 psi
- 11. HOSE CONNECTION QUICK CONNECT AIR COUPLINGS: (M)NPT
- 12. INTERCHANGE TYPE QUICK CONNECT AIR COUPLINGS: Industrial