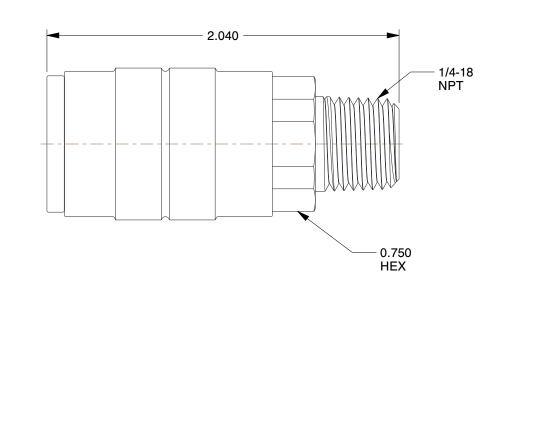

## NOTES:

- 1. MAX. FLOW: 27 cfm
- 2. ITEM: Quick Coupler Body
- 3. TEMP. RANGE: -40° to 250°F
- 4. APPLICATION: On End of Hose or Pipe
- 5. PIPE SIZE QUICK CONNECT AIR COUPLINGS: 1/4"
- 6. BODY SIZE QUICK CONNECT AIR COUPLINGS: 1/4"
- 7. SEALS QUICK CONNECT AIR COUPLINGS: Buna-N
- 8. MATERIAL QUICK CONNECT AIR COUPLINGS: Brass
- 9. LOCKING TYPE QUICK CONNECT AIR COUPLINGS: Sleeve
- 10. MAX. PRESSURE QUICK CONNECT AIR COUPLINGS: 500 psi
- 11. HOSE CONNECTION QUICK CONNECT AIR COUPLINGS: (M)NPT
- 12. INTERCHANGE TYPE QUICK CONNECT AIR COUPLINGS: Industrial